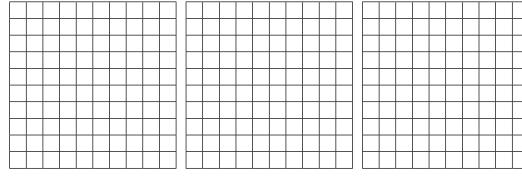

# Percentage Colouring

I can recognise and write percentages.

What percentage of each grid is coloured in?

Colour in the squares to represent the percentages shown.

6.

10.

Colour in the squares to represent the percentages shown.

6.

30 squares should be coloured in

7

19 squares should be coloured in

8.

72 squares should be coloured in

9.

6 squares should be coloured in

10.

91 squares should be coloured in