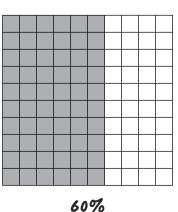

# Percentage Colouring

I can recognise and write percentages.



What percentage of each grid is coloured in?











Colour in the squares to represent the percentages shown.

6.









10.



### Percentage Colouring Answers

I can recognise and write percentages.



What percentage of each grid is coloured in?

1.



2.



3.



4



5.



Colour in the squares to represent the percentages shown.

6.

30 squares should be coloured in

7

19 squares should be coloured in

8.

72 squares should be coloured in

9.

6 squares should be coloured in

10.

91 squares should be coloured in

# Percentage Colouring

I can recognise and write percentages.

What percentage of each shape is coloured in?

2.

3.





8.







67%

23%

7%



5.



6.



10.





50%

70%





### Percentage Colouring Answers

I can recognise and write percentages.







2.







Colour in each shape to represent the percentage shown.

67 of the squares should be coloured in

8.

23 of the squares should be coloured in

7 of the squares should be coloured in





40%

5.



25%



10.

2 of the squares should be coloured in

11.