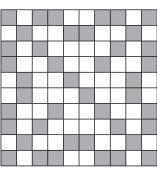

# Percentage Colouring

I can recognise and write percentages.

What percentage of each grid is coloured in?

Colour in the squares to represent the percentages shown.

6.

10.

Colour in the squares to represent the percentages shown.

6.

30 squares should be coloured in

7

19 squares should be coloured in

8.

72 squares should be coloured in

9.

6 squares should be coloured in

10.

91 squares should be coloured in