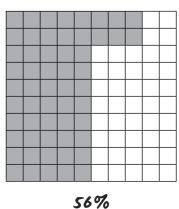

# Percentage Colouring

I can recognise and write percentages.

What percentage of each shape is coloured in?

2.

3.

8.

67%

23%