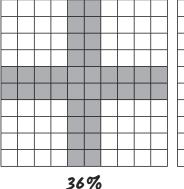

# Percentage Colouring

I can recognise and write percentages.

What percentage of each shape is coloured in?

2.

3.

8.

67%

23%

### Percentage Colouring Answers

I can recognise and write percentages.

2.

Colour in each shape to represent the percentage shown.

67 of the squares should be coloured in

8.

23 of the squares should be coloured in

7 of the squares should be coloured in

40%

5.

25%

10.

2 of the squares should be coloured in

11.

7 of the rectangles should be coloured in