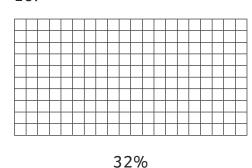

# Percentage Colouring

I can recognise and write percentages.

What percentage of each grid is coloured in?

Colour in the squares to represent the percentages shown.

6.

10.

### Percentage Colouring Answers

I can recognise and write percentages.

What percentage of each grid is coloured in?

1.

2.

3.

4

5.

Colour in the squares to represent the percentages shown.

6.

30 squares should be coloured in

7

19 squares should be coloured in

8.

72 squares should be coloured in

9.

6 squares should be coloured in

10.

91 squares should be coloured in