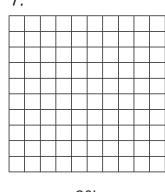

# Percentage Colouring

I can recognise and write percentages.

What percentage of each grid is coloured in?

Colour in the squares to represent the percentages shown.

6.

10.

Colour in the squares to represent the percentages shown.

6.

30 squares should be coloured in

7

19 squares should be coloured in

8.

72 squares should be coloured in

9.

6 squares should be coloured in

10.

91 squares should be coloured in