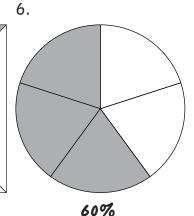

9%

80%

50%

5.

6.

10.

75%

60%

### Percentage Colouring Answers

I can recognise and write percentages.

6.

Colour in each shape to represent the percentage shown.

7. 9 of the squares

should be coloured in

8 of the rectangles should be coloured in