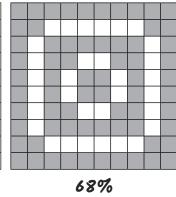

# Percentage Colouring

I can recognise and write percentages.

What percentage of each shape is coloured in?

2.

3.

8.

67%

23%

7%

5.

6.

10.

50%

70%