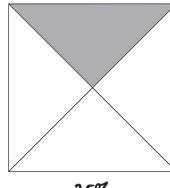

# Percentage Colouring

I can recognise and write percentages.

What percentage of each shape is coloured in?

2.

3.

8.

67%

23%

7%

5.

6.

10.

50%

70%