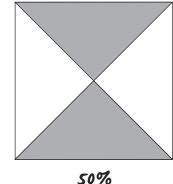

# Percentage Colouring

I can recognise and write percentages.

What percentage of each shape is coloured in?

2.

3.

8.

67%

23%

7%

5.

6.

10.

50%

70%

### Percentage Colouring Answers

I can recognise and write percentages.

2.

Colour in each shape to represent the percentage shown.

67 of the squares should be coloured in

8.

23 of the squares should be coloured in