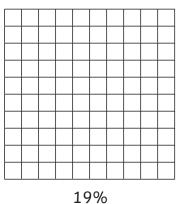

Colour in the squares to represent the percentages shown.

6.

30 squares should be coloured in

7

19 squares should be coloured in

8.

72 squares should be coloured in

9.