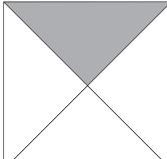

# Percentage Colouring

I can recognise and write percentages.

What percentage of each shape is coloured in?

2.

3.

8.

67%

23%

### Percentage Colouring Answers

I can recognise and write percentages.

2.

Colour in each shape to represent the percentage shown.

67 of the squares should be coloured in

8.

23 of the squares should be coloured in

I of the triangles should be coloured in

42%

5.

50%

40%

10.

64 of the squares should be coloured in

11.