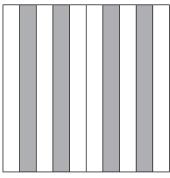

7 of the squares should be coloured in

40%

5.

25%

10.

2 of the squares should be coloured in

11.

7 of the rectangles should be coloured in