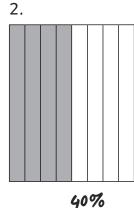

# Percentage Colouring

I can recognise and write percentages.

What percentage of each shape is coloured in?

2.

3.

8.

67%

23%

7%

5.

6.

10.

50%

70%

7 of the squares should be coloured in

40%

5.

25%

10.

2 of the squares should be coloured in

11.

7 of the rectangles should be coloured in