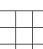

# Percentage Colouring

I can recognise and write percentages.

What percentage of each grid is coloured in?

Colour in the squares to represent the percentages shown.

6.

10.

### Percentage Colouring Answers

I can recognise and write percentages.

What percentage of each grid is coloured in?

1.

2.

3.

4

5.