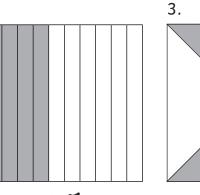

# Percentage Colouring

I can recognise and write percentages.

What percentage of each shape is coloured in?

Colour in each shape to represent the percentage shown.

2.

3.

7.

8.

9%

80%

50%

5.

6.

10.

75%

60%

### Percentage Colouring Answers

I can recognise and write percentages.

6.

Colour in each shape to represent the percentage shown.

7. 9 of the squares

should be coloured in

8 of the rectangles should be coloured in