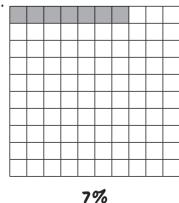

# Percentage Colouring

I can recognise and write percentages.



What percentage of each grid is coloured in?











Colour in the squares to represent the percentages shown.

6.









10.



### Percentage Colouring Answers

I can recognise and write percentages.



What percentage of each grid is coloured in?

1.



2.



3.



4



5.



Colour in the squares to represent the percentages shown.

6.

30 squares should be coloured in

7

19 squares should be coloured in

8.

72 squares should be coloured in

9.

6 squares should be coloured in

10.

91 squares should be coloured in

# Percentage Colouring

I can recognise and write percentages.

What percentage of each shape is coloured in?

2.

3.





8.







67%

23%

7%



5.



6.



10.





50%

70%





### Percentage Colouring Answers

I can recognise and write percentages.







2.







Colour in each shape to represent the percentage shown.

67 of the squares should be coloured in

8.

23 of the squares should be coloured in

7 of the squares should be coloured in





40%

5.



25%



10.

2 of the squares should be coloured in

11.

7 of