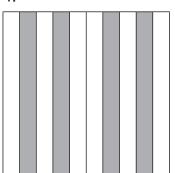

# Percentage Colouring

I can recognise and write percentages.

What percentage of each shape is coloured in?

Colour in each shape to represent the percentage shown.

2.

3.

7.

8.

9%

80%

50%

5.

6.

10.

75%

60%

### Percentage Colouring Answers

I can recognise and write percentages.

6.

Colour in each shape to represent the percentage shown.

7. 9 of the squares

should be coloured in

8 of the rectangles should be coloured in