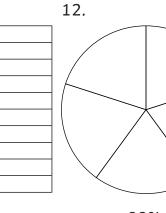

# Percentage Colouring

I can recognise and write percentages.

What percentage of each shape is coloured in?

Colour in each shape to represent the percentage shown.

2.

3.

7.

8.

9%

80%

50%

5.

6.

10.

75%

60%

### Percentage Colouring Answers

I can recognise and write percentages.

6.

Colour in each shape to represent the percentage shown.

7. 9 of the squares

should be coloured in

8 of the rectangles should be coloured in

I of the triangles should be coloured in

42%

5.

50%

40%

10.

64 of the squares should be coloured in

11.

3 of the pieces should be coloured in

12.

3 of the pieces should be coloured in