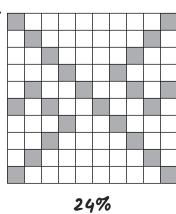

# Percentage Colouring

I can recognise and write percentages.



What percentage of each grid is coloured in?











Colour in the squares to represent the percentages shown.

6.









10.



### Percentage Colouring Answers

I can recognise and write percentages.



What percentage of each grid is coloured in?

1.



2.



3.



4



5.



Colour in the squares to represent the percentages shown.

6.

30 squares should be coloured in

7

19 squares should be coloured in

8.

72 squares should be coloured in

9.

6 squares should be coloured in

10.

91 squares should be coloured in

# Percentage Colouring

I can recognise and write percentages.

What percentage of each shape is coloured in?

2.

3.





8.







67%

23%

7%



5.



6.



10.





50%

70%





### Percentage Colouring Answers

I can recognise and write percentages.







2.







Colour in each shape to represent the percentage shown.

67 of the squares should be coloured in

8.

23 of the squares should be coloured in

7 of the squares should be coloured in





40%

5.



25%



10.

2 of the squares should be coloured in

11.

7 of the rectan