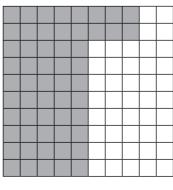

Colour in the squares to represent the percentages shown.

6.

30 squares should be coloured in

7

19 squares should be coloured in

8.

72 squares should be coloured in

9.

6 squares should be coloured in

10.

91 squares should be coloured in