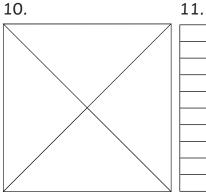

# Percentage Colouring

I can recognise and write percentages.

What percentage of each shape is coloured in?

Colour in each shape to represent the percentage shown.

2.

3.

7.

8.

9%

80%

50%

5.

6.

10.

75%

60%

### Percentage Colouring Answers

I can recognise and write percentages.

6.

Colour in each shape to represent the percentage shown.

7. 9 of the squares

should be coloured in

8 of the rectangles should be coloured in

I of the triangles should be coloured in

42%

5.

50%

40%

10.

64 of the squares should be coloured in

11.