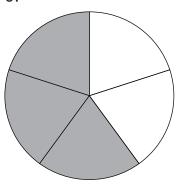

# Percentage Colouring

I can recognise and write percentages.

What percentage of each shape is coloured in?

2.

3.

8.

67%

23%

7%

5.

6.

10.

50%

70%

### Percentage Colouring Answers

I can recognise and write percentages.

2.

Colour in each shape to represent the percentage shown.

67 of the squares should be coloured in

8.

23 of the squares should be coloured in