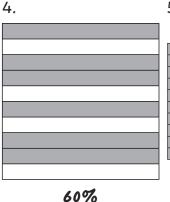

# Percentage Colouring

I can recognise and write percentages.

What percentage of each shape is coloured in?

Colour in each shape to represent the percentage shown.

2.

3.

7.

8.

9%

80%

50%

5.

6.

10.

75%

60%

### Percentage Colouring Answers

I can recognise and write percentages.

6.

Colour in each shape to represent the percentage shown.

7. 9 of the squares

should be coloured in

8 of the rectangles should be coloured in