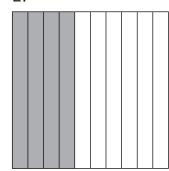

# Percentage Colouring

I can recognise and write percentages.

What percentage of each shape is coloured in?

Colour in each shape to represent the percentage shown.

2.

3.

7.

8.

9%

80%

50%

5.

6.

10.

75%

60%