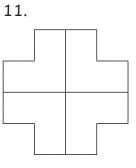

7 of the squares should be coloured in

40%

5.

25%

10.

2 of the squares should be coloured in

11.

7 of the rectangles should be coloured in

12.

4 of the pieces should be coloured in