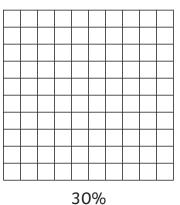

Colour in the squares to represent the percentages shown.

6.

30 squares should be coloured in

7

19 squares should be coloured in

8.

72 squares should be coloured in

9.