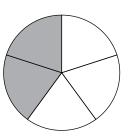

# Percentage Colouring

I can recognise and write percentages.

What percentage of each shape is coloured in?

Colour in each shape to represent the percentage shown.

2.

3.

7.

8.

9%

80%

50%

5.

6.

10.

75%

60%

### Percentage Colouring Answers

I can recognise and write percentages.

6.

Colour in each shape to represent the percentage shown.

7. 9 of the squares

should be coloured in

8 of the rectangles should be coloured in

I of the triangles should be coloured in

42%

5.

50%

40%

10.

64 of the squares should be coloured in

11.

3 of the pieces should be coloured in

12.

3 of the pieces should be coloured in