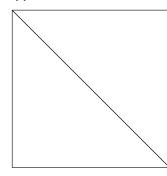

# Percentage Colouring

I can recognise and write percentages.

What percentage of each shape is coloured in?

Colour in each shape to represent the percentage shown.

2.

3.

7.

8.

9%

80%

50%

5.

6.

10.

75%

60%