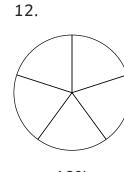

12.

4 of the pieces should be coloured in

3 of the pieces should be coloured in

12.

3 of the pieces should be coloured in