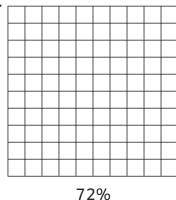

Colour in the squares to represent the percentages shown.

6.

30 squares should be coloured in

7

19 squares should be coloured in

8.

72 squares should be coloured in

9.

6 squares should be coloured in

10.

91 squares should be coloured in