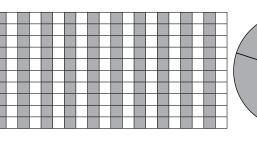

# Percentage Colouring

I can recognise and write percentages.

What percentage of each shape is coloured in?

2.

3.

8.

67%

23%

7%

5.

6.

10.

50%

70%

### Percentage Colouring Answers

I can recognise and write percentages.

2.

Colour in each shape to represent the percentage shown.

67 of the squares should be coloured in

8.

23 of the squares should be coloured in

7 of the squares should be coloured in

40%

5.

25%

10.

2 of the squares should be coloured in

11.

7 of the rectangles should be coloured in