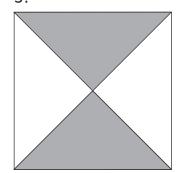

# Percentage Colouring

I can recognise and write percentages.

What percentage of each shape is coloured in?

2.

3.

8.

67%

23%

7%

5.

6.

10.

50%

70%