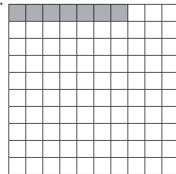

Colour in the squares to represent the percentages shown.

6.

30 squares should be coloured in

7

19 squares should be coloured in

8.

72 squares should be coloured in

9.

6 squares should be coloured in

10.

91 squares should be coloured in