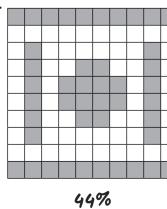

# Percentage Colouring

I can recognise and write percentages.

What percentage of each shape is coloured in?

Colour in each shape to represent the percentage shown.

2.

3.

7.

8.

9%

80%

50%

5.

6.

10.

75%

60%