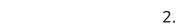

# Percentage Colouring

I can recognise and write percentages.

What percentage of each shape is coloured in?

2.

3.

8.

67%

23%

### Percentage Colouring Answers

I can recognise and write percentages.

2.

Colour in each shape to represent the percentage shown.

67 of the squares should be coloured in

8.

23 of the squares should be coloured in