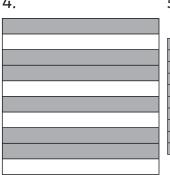

# Percentage Colouring

I can recognise and write percentages.

What percentage of each grid is coloured in?

Colour in the squares to represent the percentages shown.

6.

10.

### Percentage Colouring Answers

I can recognise and write percentages.

What percentage of each grid is coloured in?

1.

2.

3.

4

5.

Colour in the squares to represent the percentages shown.

6.

30 squares should be coloured in

7

19 squares should be coloured in

8.

72 squares should be coloured in

9.

6 squares should be coloured in

10.

91 squares should be coloured in