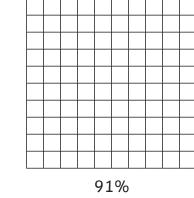

# Percentage Colouring

I can recognise and write percentages.



What percentage of each grid is coloured in?











Colour in the squares to represent the percentages shown.

6.









10.



### Percentage Colouring Answers

I can recognise and write percentages.



What percentage of each grid is coloured in?

1.



2.



3.



4



5.



Colour in the squares to represent the percentages shown.

6.

30 squares should be coloured in

7

19 squares should be coloured in

8.

72 squares should be coloured in

9.

6 squares should be coloured in

10.

91 squares should be coloured in

# Percentage Colouring

I can recognise and write percentages.

What percentage of each shape is coloured in?

2.

3.





8.







67%

23%

7%



5.



6.



10.





50%

70%





### Percentage Colouring Answers

I can recognise and write percentages.







2.







Colour in each shape to represent the percentage shown.

67 of the squares should be coloured in

8.

23 of the squares shoul