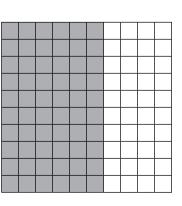

# Percentage Colouring

I can recognise and write percentages.

What percentage of each grid is coloured in?

Colour in the squares to represent the percentages shown.

6.

10.

### Percentage Colouring Answers

I can recognise and write percentages.

What percentage of each grid is coloured in?

1.

2.

3.

4

5.

Colour in the squares to represent the percentages shown.

6.

30 squares should be coloured in

7

19 squares should be coloured in

8.

72 squares should be coloured in

9.